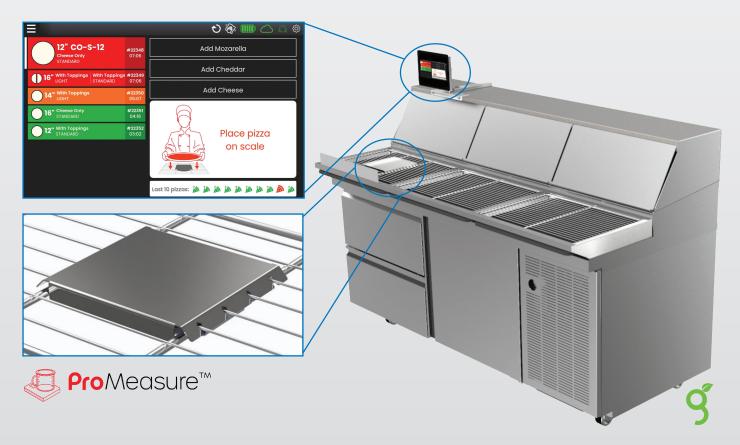

## Take control of food cost with Delfield Smart Make Table

**REDUCED FOOD WASTE** with Delfield's Smart Make Table Scale, powered by ProMeasure<sup>™</sup> software

**INCREASE PROFITABILITY** through reduced food waste with Delfield's Smart Make Table Scale, powered by the ProMeasure Portioning software

**IMPROVE CUSTOMER SATISFACTION** while reducing food cost by increasing consistency and quality across menu items

**INCREASE PRODUCTIVITY AND ACCURACY** with patented real-time visual and audio feedback that allows kitchen crews to properly prepare items with minimal training

**FULLY INTEGRATED SOLUTION** requires zero screen touches and can keep up with the fastest crew members

**POWERED BY GREENGENIUS**, Delfield's most energy efficient, environmentally friendly hydrocarbon-based refrigeration system